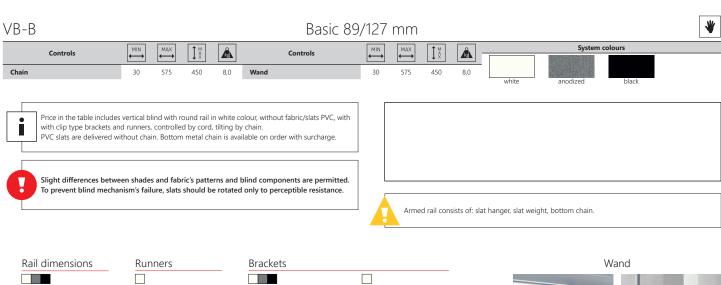

round rail

clip bracket (standard)

clip bracket for suspended

ceiling

It is possible to control and also to tilt slats using the same wand. Option offered without surcharge, only with straight rail, in white colour only.