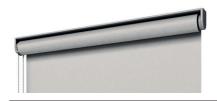

# Free hanging - Absolute S

\* only Coulisse CM-03

Price in the table includes blind in one of colours (P), with plastic chain control, mechanism and bracket covers are plastic.

Metal bracket covers and mechanism are available for order with surcharge - only in colours (M).