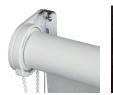

# Free hanging - Absolute S





\* only Coulisse CM-03

Price in the table includes blind in one of colours (P), with plastic chain control, mechanism and bracket covers are plastic.

Metal bracket covers and mechanism are available for order with surcharge - only in colours (M).



#### System dimensions



## Installation profile



Roller blind is delivered with brackets attached to the installation profile. Installation profile is available only in colours (P). Option offered with surcharge.

### Side guidance





Blind equipped with a perlon coated steel wire. Option offered with surcharge.

#### Brackets







Profile dimensions

Profile brackets





#### Tension brackets







type F - wall