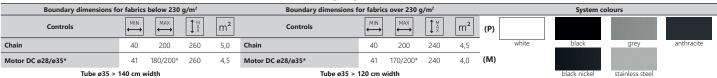

# Free hanging - Absolute S

\* only Coulisse CM-03

Price in the table includes blind in one of colours (P), with plastic chain control, mechanism and bracket covers are plastic.

Metal bracket covers and mechanism are available for order with surcharge - only in colours (M).