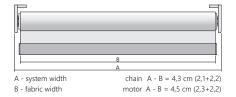

# Free hanging - Absolute S





\* only Coulisse CM-03

Price in the table includes blind in one of colours (P), with plastic chain control, mechanism and bracket covers are plastic.

Metal bracket covers and mechanism are available for order with surcharge - only in colours (M).



#### System dimensions



## Installation profile



Roller blind is delivered with brackets attached to the installation profile. Installation profile is available only in colours (P). Option offered with surcharge.

### Side guidance





Blind equipped with a perlon coated steel wire. Option offered with surcharge.

#### Brackets







Profile dimensions

Profile brackets





#### Tension brackets







type F - wall