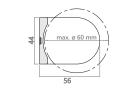

# Free hanging - Absolute S





\* only Coulisse CM-03

Price in the table includes blind in one of colours (P), with plastic chain control, mechanism and bracket covers are plastic.

Metal bracket covers and mechanism are available for order with surcharge - only in colours (M).



#### System dimensions



## Installation profile



Roller blind is delivered with brackets attached to the installation profile. Installation profile is available only in colours (P). Option offered with surcharge.

### Side guidance





Blind equipped with a perlon coated steel wire. Option offered with surcharge.

#### Brackets







Profile dimensions

Profile brackets





#### Tension brackets







type F - wall