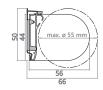

# Free hanging - Absolute S





\* only Coulisse CM-03

Price in the table includes blind in one of colours (P), with plastic chain control, mechanism and bracket covers are plastic.

Metal bracket covers and mechanism are available for order with surcharge - only in colours (M).



#### System dimensions



## Installation profile



Roller blind is delivered with brackets attached to the installation profile. Installation profile is available only in colours (P). Option offered with surcharge.

### Side guidance





Blind equipped with a perlon coated steel wire. Option offered with surcharge.

#### Brackets







Profile dimensions

Profile brackets





#### Tension brackets







type F - wall