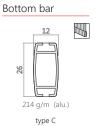

# Free hanging - Absolute S





\* only Coulisse CM-03

Price in the table includes blind in one of colours (P), with plastic chain control, mechanism and bracket covers are plastic.

Metal bracket covers and mechanism are available for order with surcharge - only in colours (M).



#### System dimensions



## Installation profile



Roller blind is delivered with brackets attached to the installation profile. Installation profile is available only in colours (P). Option offered with surcharge.

### Side guidance





Blind equipped with a perlon coated steel wire. Option offered with surcharge.

#### Brackets







Profile dimensions

Profile brackets





#### Tension brackets







type F - wall