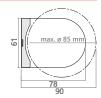

### Profile dimensions Profile brackets

12

type E

(standard)

214 g/m (alu.) type C