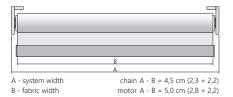

| Motor DC ø38/ø42*/ø50*                                    | 46  | 200/280* | 350      | 7,0            |                |       | black nickel | stainless steel |            |
| Motor AC                                                   | 54  | 300      | 350      | 9,0                   | Motor AC                                                  | 54  | 280      | 350      | 9,0            |                |       |              |                 |            |

Tube ø50 > 140 cm width

Tube ø50 > 120 cm width

\* only Coulisse CM-05

Price in the table includes blind in one of colours (P), with plastic chain control, mechanism and

bracket covers are plastic.

Metal bracket covers and mechanism are available for order with surcharge - only in colours (M).

### System dimensions



# Brackets





Bottom bar

Installation profile



Roller blind is delivered with brackets attached to the installation

Installation profile is available only in colours (P). Option offered with surcharge

### Profile dimensions Profile brackets





12

type E

(standard)

214 g/m (alu.) type C

# Twin



Total price is the sum of prices of individual blinds plus surcharge

for Twin bracket. Twin bracket is available only in colours (P). Upper blind - winding type B, lower blind - winding type A.

# Twin bracket



### Multi-Link



Total price is the sum of prices of individual blinds.

The distance between fabrics is about 2,3 cm. When using system of height adjustment of roller blinds the distance between fabrics increases up to about 3,3 cm.

# Boundary dimensions Multi-Link

|