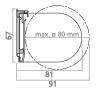

| 300      | 350      | 9,0                   | Motor AC                                                  | 54  | 280      | 350      | 9,0            |                |       |              |                 |            |

Tube ø50 > 140 cm width

Tube ø50 > 120 cm width

\* only Coulisse CM-05

Price in the table includes blind in one of colours (P), with plastic chain control, mechanism and

bracket covers are plastic.

Metal bracket covers and mechanism are available for order with surcharge - only in colours (M).

### System dimensions



# Brackets





Bottom bar

Installation profile



Roller blind is delivered with brackets attached to the installation

Installation profile is available only in colours (P). Option offered with surcharge

### Profile dimensions Profile brackets





12

type E

(standard)

214 g/m (alu.) type C

# Twin



Total price is the sum of prices of individual blinds plus surcharge

for Twin bracket. Twin bracket is available only in colours (P). Upper blind - winding type B, lower blind - winding type A.

# Twin bracket



### Multi-Link



Total price is the sum of prices of individual blinds.

The distance between fabrics is about 2,3 cm. When using system of height adjustment of roller blinds the distance between fabrics increases up to about 3,3 cm.

# Boundary dimensions Multi-Link

|          | fa       | abric belo     | w 230 g/n | fabric over 230 g/m² |      |                |          |                |  |
|----------|----------|----------------|-----------|----------------------|------|----------------|----------|--------------