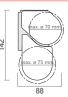

### Profile dimensions Profile brackets

12

type E

(standard)

214 g/m (alu.) type C