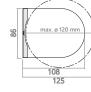

## System dimensions

Blind equipped with a perlon coated steel wire. Option offered with surcharge.