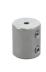

# Free hanging - Absolute L





i F

Price in the table includes blind in one of colours (P), with plastic chain control, mechanism and bracket covers are plastic.

Metal bracket covers and mechanism are available for order with surcharge - only in colours (M).



## System dimensions







Blind equipped with a perlon coated steel wire. Option offered with surcharge.

## Brackets







#### Tension brackets





type E - floor type

# Multi-Link



Total price is the sum of prices of individual blinds. The distance between fabrics is about 2,3 cm. When using system of height adjustment of roller blinds the distance between fabrics increases up to about 3,3 cm.

## Boundary dimensions Multi-Link

| Controls | fabric below 230 g/m² |                |          |                | fabric over 230 g/m² |                |          |                |
|----------|-----------------------|----------------|----------|----------------|----------------------|----------------|----------|----------------|
|          | 2 blinds              |                | 3 blinds |                | 2 blinds             |                | 3 blinds |                |
|          | MAX                   | m <sup>2</sup> | MAX