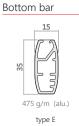

# Free hanging - Absolute L





i F

Price in the table includes blind in one of colours (P), with plastic chain control, mechanism and bracket covers are plastic.

Metal bracket covers and mechanism are available for order with surcharge - only in colours (M).



## System dimensions







Blind equipped with a perlon coated steel wire. Option offered with surcharge.

## Brackets







#### Tension brackets





type E - floor type

# Multi-Link



Total price is the sum of prices of individual blinds. The distance between fabrics is about 2,3 cm. When using system of height adjustment of roller blinds the distance between fabrics increases up to about 3,3 cm.

## Boundary dimensions Multi-Link

| Controls | fabric below 230 g/m² |                |          |                | fabric over 230 g/m² |                |          |                |
|----------|-----------------------|----------------|----------|----------------|----------------------|----------------|----------|----------------|
|          | 2 blinds              |                | 3 blinds |                | 2 blinds             |                | 3 blinds |                |
|          | MAX