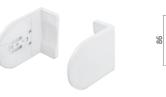

# Free hanging - Absolute L





i F

Price in the table includes blind in one of colours (P), with plastic chain control, mechanism and bracket covers are plastic.

Metal bracket covers and mechanism are available for order with surcharge - only in colours (M).



## System dimensions







Blind equipped with a perlon coated steel wire. Option offered with surcharge.

## Brackets







#### Tension brackets





type E - floor type

# Multi-Link



Total price is the sum of prices of individual blinds. The distance between fabrics is about 2,3 cm. When using system of height adjustment of roller blinds the distance between fabrics increases up to about 3,3 cm.

## Boundary dimensions Multi-Link

| Controls | fabric below 230 g/m² |                |          |                | fabric over 230 g/m² |                |          |                |
|----------|-----------------------|----------------|----------|----------------|----------------------|----------------|----------|----------------|
|          | 2 blinds              |                | 3 blinds |                | 2 blinds             |                | 3 blinds |                |
|          | MAX