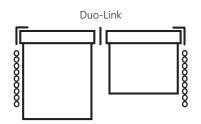

<sup>\*</sup> The possibility to produce roller blind with bigger dimensions is possible after consultation.

Total price is sum of two individual blinds. The distance between fabrics is about 2,3 cm.