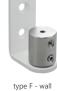

# Free hanging - Absolute L





i F

Price in the table includes blind in one of colours (P), with plastic chain control, mechanism and bracket covers are plastic.

Metal bracket covers and mechanism are available for order with surcharge - only in colours (M).



## System dimensions







Blind equipped with a perlon coated steel wire. Option offered with surcharge.

## Brackets







#### Tension brackets





type E - floor type

# Multi-Link



Total price is the sum of prices of individual blinds. The distance between fabrics is about 2,3 cm. When using system of height adjustment of roller blinds the distance between fabrics increases up to about 3,3 cm.

## Boundary dimensions Multi-Link

| Controls | fabric below 230 g/m² |                |          |                | fabric over 230 g/m² |                |          |                |
|----------|-----------------------|----------------|----------|----------------|----------------------|----------------|----------|----------------|
|          | 2 blinds              |                | 3 blinds |                | 2 blinds             |                | 3 blinds |                |
|          | MAX                   | m <sup>2</sup> | MAX