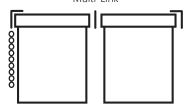

# Multi-Link

Total price is the sum of prices of individual blinds. The distance between fabrics is about 2,3 cm. When using system of height adjustment of roller blinds the distance between fabrics increases up to about 3,3 cm.

## Boundary dimensions Multi-Link

| Controls | fabric below 230 g/m² |                |          |                | fabric over 230 g/m² |                |          |                |
|----------|-----------------------|----------------|----------|----------------|----------------------|----------------|----------|----------------|
|          | 2 blinds              |                | 3 blinds |                | 2 blinds             |                | 3 blinds |                |
|          | MAX                   | m <sup>2</sup> | MAX      | m <sup>2</sup> | MAX                  | m <sup>2</sup> | MAX      | m <sup>2</sup> |
| Chain    | 550                   | 7,5            | 700      | 9,0            | 500                  | 6,5            | 650      | 7,0            |
| Motor AC | 800                   | 31,0           | 1200     | 28,0           | 800                  | 16,0           | 1200     | 12,0           |