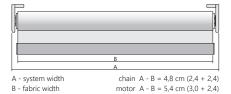

# Multi-Link

Total price is the sum of prices of individual blinds. The distance between fabrics is about 2,3 cm. When using system of height adjustment of roller blinds the distance between fabrics increases up to about 3,3 cm.

<sup>\*</sup> The possibility to produce roller blind with bigger dimensions is possible after consultation.

Total price is sum of two individual blinds. The distance between fabrics is about 2,3 cm.