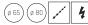

## Boundary dimensions Multi-Link

| Controls | fabric below 230 g/m² |                |          |                | fabric over 230 g/m² |                |          |                |
|----------|-----------------------|----------------|----------|----------------|----------------------|----------------|----------|----------------|
|          | 2 blinds              |                | 3 blinds |                | 2 blinds             |                | 3 blinds |                |
|          | MAX                   | m <sup>2</sup> | MAX      | m <sup>2</sup> | MAX                  | m <sup>2</sup> | MAX      | m <sup>2</sup> |
| Chain    | 550                   | 7,5            | 700      | 9,0            | 500                  | 6,5            | 650      | 7,0            |
| Motor AC | 800                   | 31,0           | 1200     | 28,0           | 800                  | 16,0           | 1200     | 12,0           |